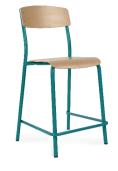

#### the structure

chai

A chair made of steel profile with section of 25mm, painted with powder paints according to the RAL range. Chair legs with plastic feet to protect the floor. Seat and backrest made of plywood plates. Plywood elements fixed by heavy-duty aluminium rivets.