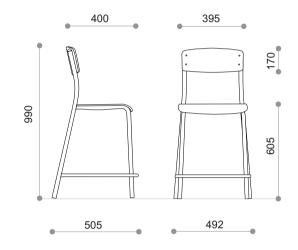

# school beta bar stool

## technical drawings

#### the structure

chai

A chair made of steel profile with section of 25mm, painted with powder paints according to the RAL range. Chair legs with plastic feet to protect the floor. Seat and backrest made of plywood plates. Plywood elements fixed by heavy-duty aluminium rivets.





### approvals and certifications

Dimensions are in accordance with the principles of selection of work station for students and PN-EN standards 1729-1:2007.



#### Examples of colours for metal frames



standard colours of metal frames

colour available at extra charge

#### Rules for selection of work station for the student depending on his / her height



Dimensions are in accordance with the principles of selection of work station for students and PN-EN standards 1729-1:2007



PRODUCENT MEBLI SZKOLNYCH ul. Wrocławska 174 62 - 800 Kalisz tel.: 601 215 058, 697 977 078