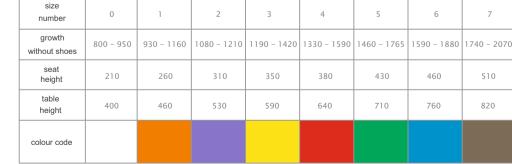

#### Rules for selection of work station for the student depending on his / her height

Dimensions are in accordance with the principles of selection of work station for students and PN-EN standards 1729-1:2007