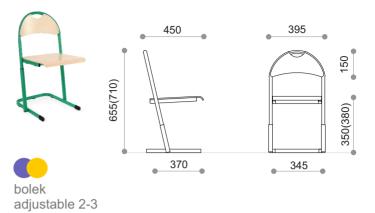

### the structure

school

chair

A chair made of steel profile with a crosssection of 25 and 35 mm. Adjustment of the height in ranges of 2-3, 3-4 or 5-6 is carried out through the telescopic extension of steel profiles. The design of the chair makes it possible to be hung on the desk. The steel frame under the seat is secured with plastic gliders protecting the desk from scratches.