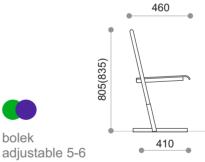

### the structure

school

chair

A chair made of steel profile with a crosssection of 25 and 35 mm. Adjustment of the height in ranges of 2-3, 3-4 or 5-6 is carried out through the telescopic extension of steel profiles. The design of the chair makes it possible to be hung on the desk. The steel frame under the seat is secured with plastic gliders protecting the desk from scratches.