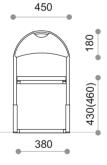

### the structure

school

chair

A chair made of steel profile with a crosssection of 25 and 35 mm. Adjustment of the height in ranges of 2-3, 3-4 or 5-6 is carried out through the telescopic extension of steel profiles. The design of the chair makes it possible to be hung on the desk. The steel frame under the seat is secured with plastic gliders protecting the desk from scratches.