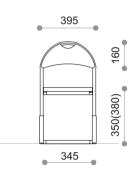

### the structure

school

chair

A chair made of steel profile with a crosssection of 25 and 35 mm. Adjustment of the height in ranges of 2-3, 3-4 or 5-6 is carried out through the telescopic extension of steel profiles. The design of the chair makes it possible to be hung on the desk. The steel frame under the seat is secured with plastic gliders protecting the desk from scratches.