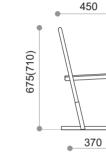

### the structure

school

chair

A chair made of steel profile with a crosssection of 25 and 35 mm. Adjustment of the height in ranges of 2-3, 3-4 or 5-6 is carried out through the telescopic extension of steel profiles. The design of the chair makes it possible to be hung on the desk. The steel frame under the seat is secured with plastic gliders protecting the desk from scratches.