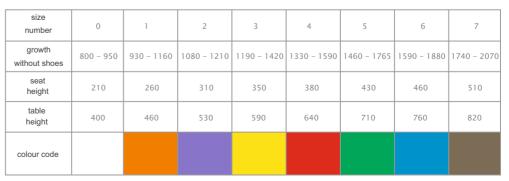

#### Rules for selection of work station for the student depending on his / her height

Dimensions are in accordance with the principles of selection of work station for students and PN-EN standards 1729-1:2007