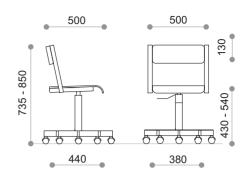

## approvals and certifications

Dimensions are in accordance with the principles of selection of work station for students and PN-EN standards 1729-1:2007.

Examples of colours for metal frames

standard colours of metal frames

Dimensions are in accordance with the principles of selection of work station for students and PN-EN standards 1729-1:2007